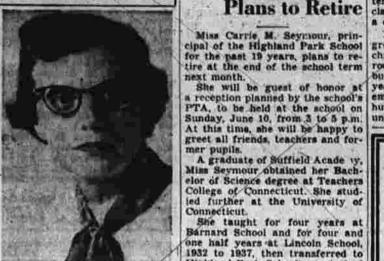

Plans to Retire

She has seen the acheol grow from four classrooms and a kindergar-sociates with a multitude of problems.

She has seen the acheol grow from have helped many friends and associates with a multitude of problems.

Asks Pike Hazard Hearing

Asks Pike Hazard Hearing

Miss Carrie M. Seymour, principal of the Highland Park School for the past 19 years, plans to retiring Miss Seymour will greatly miss her contact with the children, whose lives in the classical form the past 19 years, plans to rechildren, whose lives in the classical form the end of the school term next month.

She will be guest of honor at a reception planned by the school's PTA, to be held at the school on Sunday, June 10, from 3 to 5 p.m.

At this time abe will be happy to

KILLS CHICKWEED

Season-Long Control

LARSEN'S HARDWARE