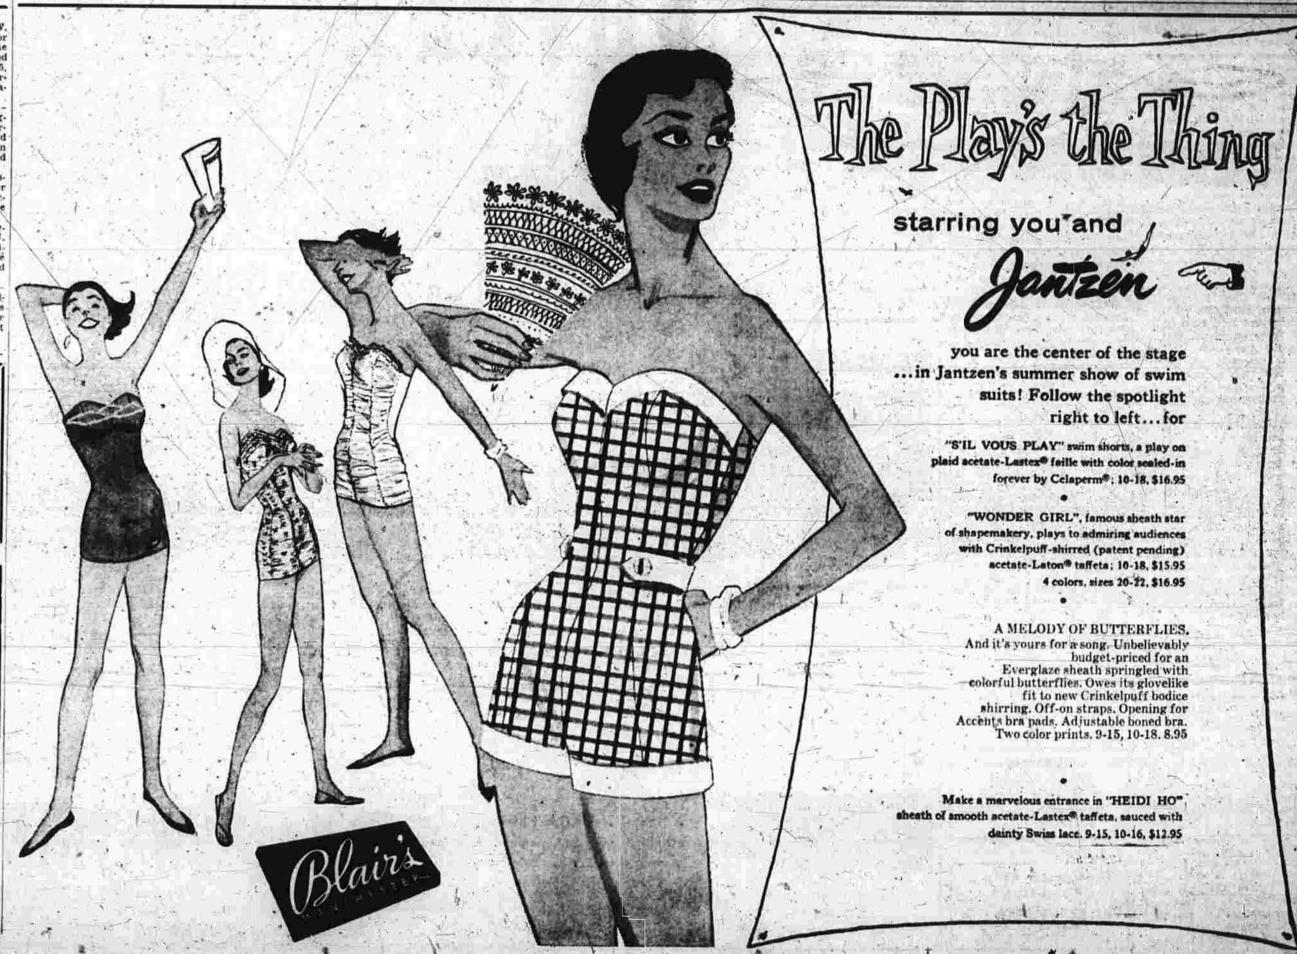

Styled with a delicate air-an Eastern-inspired willow-tree print in washable ray on-and-cotton pongee. Modified scoop neckline with shoestring tie above a softly-gathered bodice, Sizes 10 to 18 in red, green, periwinkle and maize on beige grounds.

COTTON

More than a match for the warm days ahead . . . tais tiny waisted, full skirted silhouette in wonderful, washable pastel cotton: White braid fashions the tie and boat neckline trim . . . scallops and buttons form the hipline. Sizes 7 to 15 in Sky Blue,

Catalina Rose Marie Reid Two Terrific Collections at Burton's

Orion and lastex knit one piece princess. Low V cut front and back. In cruise blue, red, white; white, red and blue. Sizes 32 to 38

Perfect for Beach Wear Perfect for Anywhere

Anytime you want comfort Barsarobe is your answer . . perfect for bath, beach wear or just relaxing. White Camon terry cloth with Mandarin collar and <sup>3</sup>4 cuffed sleeves. In small, medium and large sizes.

Heart Throb-

Lastex faille, with shirred

side panels. Emb. band bra top and wide shoulder straps. In black and white, apricot and white. Sizes 32 to 38.

Baby baliste triangle front, shirred side panels, Bow bra trimmed in contrast. In black and white, lemon and brown. Sizes 32 to 38.