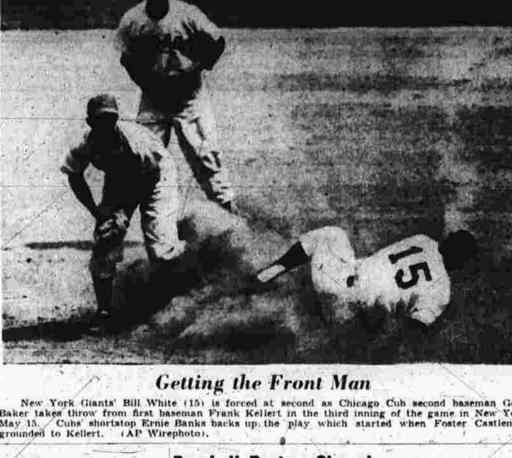

Carpenters, Plumbers MARLON'S

yesterday issued the fol-weekly fishing advisory: are doing well. Most streams are

| Abundant on warm afternoons and kelly, first baseman Walt Keefe and shortstop Clyde Smith. | St. Louis 19 Robinson and Post church | Simmons has given up just three | Pittsburgh and Repulski, St. Louis | Pittsburgh and Repulski, Pittsburgh and Pittsburgh and Pittsburgh and Pittsburgh and Pittsburgh and Pittsburgh and Pittsburgh a

COLGATE TOPS YALE r George Fishburn knocked in working with a triple and gave

Ron Simmons

To Face Hall

In Vital Game

pring, hopes to carry his Manester teammates one game closer

noon at 3:15 at Mt. Nebo. The

Bristol 13-2 but rebounded with a 5-1 win over Windham last Mon-

man pitched the victories ove

Indians, undefeated in five league





Block Island, and are picking good catches of snowshoe flours, along with a few cod and running backs.

Spokane, Wash, Russ Tague, Missell, St. Leans, 26, Spahn, Spahn, Spahn, St. Leans, 26, Spahn, Spahn

Yale eight scattered hits as he led his Colgate baseball team to a 4-1 victory over the Elis yesterday.

There have been 88 Spritte in the Berra New York Berra New York Berra New York Berra New York Yale eight scattered hits as he led Kuem Southington 9, Farmington 3

Middletown 48, Glastonbury 12

There have been 88 Smiths in the S. Maxwell, Detroit and Bauer. major leagues since 1871. The names Brown and Jones have made the majors 42 times each.

New York 7

Stolen bases Knenn, Detroit 2: eight players fied with 2. Pinching Ford New York 5-0 1000 Earsen New York 5-0 1000 Earse Bonton,