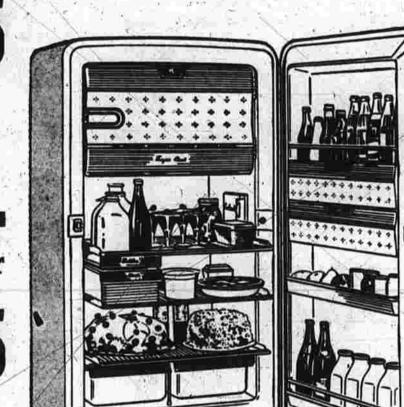

World's lightest TV-only 32 lbs. Take it upstairs, down-

stairs, all around the house. Goes to the office, that sum-

Refrigeration Unit World's Best Plus Features --

**Our World Beater Prices** Check This Value Anywhere!