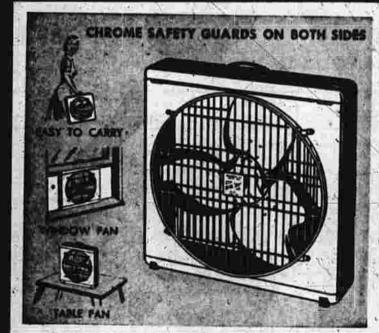

permits the water to soat in thoroughly. Sturdy, rust proof construction. Water-driven gears never need oiling, 18" wide.

Covers Area \$11.5

BIG "20" REVERSIBLE WINDOW FAN

value we've ever offered! Fits all windows 26" to 38" wide with expanders (available separately). Also for portable. ess. 3 powerful 20" blades.